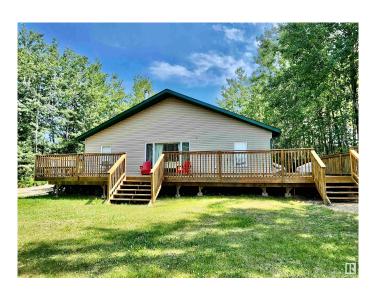

### \$229,000

3 Bedroom, 1.00 Bathroom, 880 sqft Rural on 0.62 Acres

Lower Mann Lake, Rural St. Paul County, AB

"Big Bend Beach Beauty" This versatile property can be your summer retreat or year round living property. The tranquility will take your breath away! The home is very inviting with vaulted ceilings in the main living area. The kitchen, dining area & living room are a large open space. Cozy up on the couch & enjoy the lake views. There are three bedrooms & a spacious 3 pc. bathroom. The deck space is unbelievable as well. Plenty of grassy area to play games, have a fire & make memories for years to come.

#### **Amenities**

Features Deck, Vinyl Windows

#### **Exterior**

Exterior Wood

Exterior Features Golf Nearby, Lake Access Property, Lake View, Landscaped, Not

Fenced, Paved Lane, Waterfront Property

Construction Wood Foundation