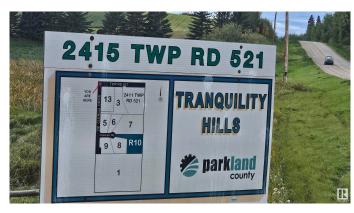

# **Community Information**

Address 2415 Twp Road 521

Area Rural Parkland County

Subdivision Tranquility Hills

City Rural Parkland County

County ALBERTA

Province AB

Postal Code T0E 0H0

#### **Amenities**

Features R.V. Storage, See Remarks

Parking Spaces 10