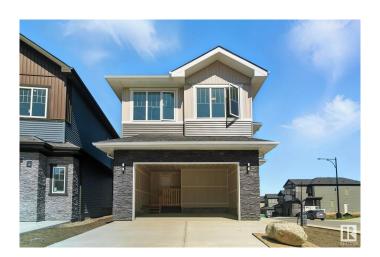

# \$749,900 - 1135 Gyrfalcon Crescent, Edmonton

MLS® #E4428619

#### \$749,900

5 Bedroom, 3.00 Bathroom, 2,465 sqft Single Family on 0.00 Acres

Hawks Ridge, Edmonton, AB

Brand new build 2464 Sq Ft 2 storey home on a corner lot with a private and amazing location backing a quiet walking path, treeline and protected green space. This home has a open concept with 4 bedrooms upstairs with a beautiful ensuite bath with tub and enclosed modern glass shower and second floor laundry and also a large bonus room overlooking a modern concept main floor with high ceilings and modern finishing's. The home also features a SEPERATE SIDE ENTRANCE to basement with potential for a legal secondary suite. The main floor also has a 5th bedroom/Den area and a beautiful kitchen area with large mud room and walk through pantry and a full bath on the main. This home is amazing and provides perfect spaces for a growing family.

#### **Essential Information**

MLS® # E4428619 Price \$749,900

Bedrooms 5 Bathrooms 3.00

Full Baths 3

Square Footage 2,465

Acres 0.00

Year Built 2025

Type Single Family