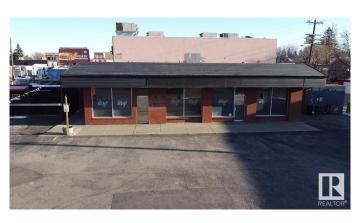

## \$2,100,000

0 Bedroom, 0.00 Bathroom, Land Commercial on 0.00 Acres

Westmount, Edmonton, AB

Prime Corner Lot in Westmount with Exceptional Redevelopment Opportunity. This high-profile corner lot is located in the heart of Edmonton's vibrant Westmount neighborhood, offering unmatched visibility along 124 Street and 107 Avenueâ€"a major commuter corridor with over 32,933 vehicles passing daily. This property presents a rare opportunity for redevelopment in one of Edmonton's most sought-after districts. Located in the city's premier main street shopping district, home to over 280 businesses, this site is perfectly positioned for a multi-family residential, mixed-use commercial, or retail redevelopment. With increasing demand for urban infill projects, this site is a perfect investment for developers and investors looking to capitalize on Edmonton's growing mixed-use and residential market.

# **Community Information**

Address 12320 107 Avenue

Area Edmonton
Subdivision Westmount
City Edmonton
County ALBERTA

Province AB

Postal Code T5M 1Z1