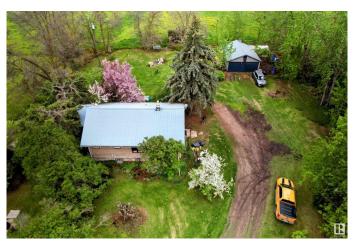

## \$289,000

2 Bedroom, 1.00 Bathroom, 902 sqft Rural on 4.47 Acres

None, Rural Lac Ste. Anne County, AB

This charming 1935 bungalow sits on a picturesque 4.47 acre parcel Hobby Farm, offering a peaceful retreat with plenty of space to enjoy nature. This home features two cozy bedrooms on the main floor, complemented by Livingroom, dining room kitchen and 4 piece bath. The unfinished basement provides an opportunity for additional storage or future development. With mature trees, open space, and endless possibilities, this property is perfect for those looking to embrace country living while still being in reach of modern amenities. Whether you're seeking your private getaway or a place to build your dream, this timeless bungalow is full of potential.

#### **Essential Information**

MLS® # E4428652 Price \$289,000

Bedrooms 2 Bathrooms 1.00

Full Baths 1

Square Footage 902

Acres 4.47

Year Built 1935

Type Rural