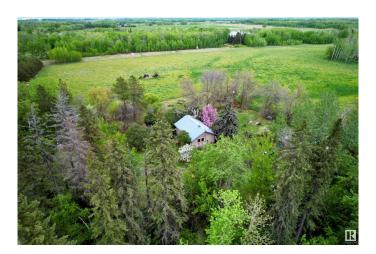

## \$289,000

2 Bedroom, 1.00 Bathroom, 902 sqft Rural on 4.47 Acres

None, Rural Lac Ste. Anne County, AB

This charming 1935 bungalow sits on a picturesque 4.47 acre parcel Hobby Farm, offering a peaceful retreat with plenty of space to enjoy nature. This home features two cozy bedrooms on the main floor, complemented by Livingroom, dining room kitchen and 4 piece bath. The unfinished basement provides an opportunity for additional storage or future development. With mature trees, open space, and endless possibilities, this property is perfect for those looking to embrace country living while still being in reach of modern amenities. Whether you're seeking your private getaway or a place to build your dream, this timeless bungalow is full of potential.

#### **Essential Information**

MLS® # E4428652 Price \$289,000

Bedrooms 2 Bathrooms 1.00

Full Baths 1

Square Footage 902

Acres 4.47

Year Built 1935

Type Rural