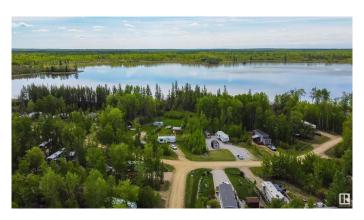

## \$48,000

0 Bedroom, 0.00 Bathroom, Rural on 0.16 Acres

Lake Arnault RV Resort, Rural Lac Ste. Anne County, AB

If you've been looking for the perfect setting to get away from it all, then Lake Arnault RV Resort is it! Nestled amongst a beautifully treed & private setting, this 147 acre resort is gated with no public access, and showcases a half mile of lakefront for your enjoyment. The lot itself is fully serviced & treed, & just a few steps away from the lake. There are several amenities on site including a playground with gazebo, guest camping for your friends & family, walking trails, and a newly built dock with benches overlooking the lake. Whether you're a wildlife enthusiast, enjoy canoeing or paddleboarding, or just want to spend time relaxing around a campfire, this resort offers strict architectural controls to protect your investment, and is located just 1hr away from the City limits, making this the perfect weekend retreat!

### **Exterior**

Exterior Features Backs Onto Park/Trees, Beach Access, Boating, Flat Site, Gated

Community, Lake Access Property, Picnic Area, Playground Nearby, Private Setting, Ravine View, Recreation Use, Treed Lot, See Remarks