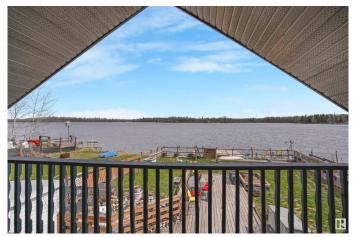

# \$325,000

2 Bedroom, 1.50 Bathroom, 2,013 sqft Rural on 0.13 Acres

Lac La Nonne Subdivision, Rural Barrhead County, AB

One of a kind, LAKE FRONT, year round living on Lac La Nonne. This property is the one you have been waiting for! Watch the sun rise while drinking your morning coffee from the balcony of your massive primary bedroom. This home offers lots of natural light throughout with views of the lake from many different spots. The large rec room has ample space for you to relax in and has in floor heating. The yard is fully fenced, has large patio, and a hot tub to relax in. You will also be able to enjoy the evenings sitting around the fire pit with your family and friends. With a double attached garage, extra parking, paved roads and walking distance to the public boat launch, this is the place to be!

## **Exterior**

Exterior Wood

Exterior Features Boating, Fenced, Golf Nearby, Lake View, Landscaped, Picnic Area,

Recreation Use, Waterfront Property, See Remarks

Construction Wood

Foundation See Remarks