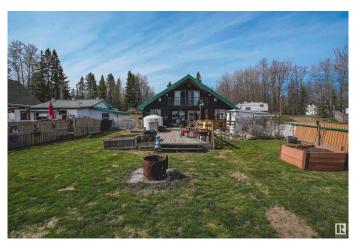

# \$325,000

2 Bedroom, 1.50 Bathroom, 2,013 sqft Rural on 0.13 Acres

Lac La Nonne Subdivision, Rural Barrhead County, AB

One of a kind, LAKE FRONT, year round living on Lac La Nonne. This property is the one you have been waiting for! Watch the sun rise while drinking your morning coffee from the balcony of your massive primary bedroom. This home offers lots of natural light throughout with views of the lake from many different spots. The large rec room has ample space for you to relax in and has in floor heating. The yard is fully fenced, has large patio, and a hot tub to relax in. You will also be able to enjoy the evenings sitting around the fire pit with your family and friends. With a double attached garage, extra parking, paved roads and walking distance to the public boat launch, this is the place to be!

## **Exterior**

Exterior Wood

Exterior Features Boating, Fenced, Golf Nearby, Lake View, Landscaped, Picnic Area,

Recreation Use, Waterfront Property, See Remarks

Construction Wood

Foundation See Remarks