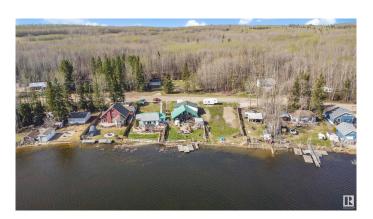

# \$325,000

2 Bedroom, 1.50 Bathroom, 2,013 sqft Rural on 0.13 Acres

Lac La Nonne Subdivision, Rural Barrhead County, AB

One of a kind, LAKE FRONT, year round living on Lac La Nonne. This property is the one you have been waiting for! Watch the sun rise while drinking your morning coffee from the balcony of your massive primary bedroom. This home offers lots of natural light throughout with views of the lake from many different spots. The large rec room has ample space for you to relax in and has in floor heating. The yard is fully fenced, has large patio, and a hot tub to relax in. You will also be able to enjoy the evenings sitting around the fire pit with your family and friends. With a double attached garage, extra parking, paved roads and walking distance to the public boat launch, this is the place to be!

## **Exterior**

Exterior Wood

Exterior Features Boating, Fenced, Golf Nearby, Lake View, Landscaped, Picnic Area,

Recreation Use, Waterfront Property, See Remarks

Construction Wood

Foundation See Remarks