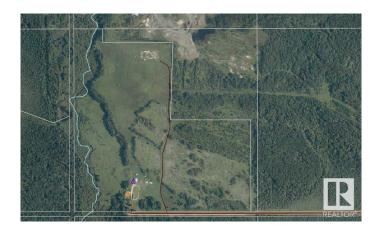

### \$324,000

0 Bedroom, 0.00 Bathroom, Rural on 172.89 Acres

None, Rural Woodlands County, AB

VERY SECLUDED-VERY UNIQUE PROPERTY. If you're wanting a REC GETAWAY or a PLACE TO BUILD or spot for your ANIMALS...there is a little bit of everything here! It contains a 127.89-acre parcel (NW25) & a 45-acre parcel (SW25), with separate titles but adjoining each other. NEW PERIMETER FENCING with 3-wire (1 electric) with some x-fencing (owner has horses)....Plus a 10' width is cleared & mulched around perimeter fencing. The 127-ac is old Meunier Mill Site complete with the burner & a 40x60 finished SHOP with 16' high ceilings & 2 newer 14' high doors (power was disconnected...but there is a DRILLED WELL next to the shop). Power & n/g are at property line. The large LEAN-TO has concrete pad too! There is a long winding driveway into this PRIVATE area which you can't see from the road (this area has separate fencing). There is a lower area with a CREEK running through it! Access to the 45-ac is currently through the 127-ac but 45-ac has its own approach (currently bush). GST IS APPLICABLE.