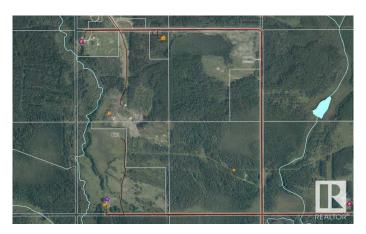

### \$324,000

0 Bedroom, 0.00 Bathroom, Rural on 172.89 Acres

None, Rural Woodlands County, AB

VERY SECLUDED-VERY UNIQUE PROPERTY. If you're wanting a REC GETAWAY or a PLACE TO BUILD or spot for your ANIMALS...there is a little bit of everything here! It contains a 127.89-acre parcel (NW25) & a 45-acre parcel (SW25), with separate titles but adjoining each other. NEW PERIMETER FENCING with 3-wire (1 electric) with some x-fencing (owner has horses)....Plus a 10' width is cleared & mulched around perimeter fencing. The 127-ac is old Meunier Mill Site complete with the burner & a 40x60 finished SHOP with 16' high ceilings & 2 newer 14' high doors (power was disconnected...but there is a DRILLED WELL next to the shop). Power & n/g are at property line. The large LEAN-TO has concrete pad too! There is a long winding driveway into this PRIVATE area which you can't see from the road (this area has separate fencing). There is a lower area with a CREEK running through it! Access to the 45-ac is currently through the 127-ac but 45-ac has its own approach (currently bush). GST IS APPLICABLE.