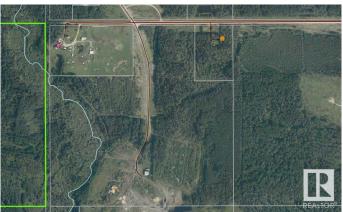

### \$324,000

0 Bedroom, 0.00 Bathroom, Rural on 172.89 Acres

None, Rural Woodlands County, AB

VERY SECLUDED-VERY UNIQUE PROPERTY. If you're wanting a REC GETAWAY or a PLACE TO BUILD or spot for your ANIMALS...there is a little bit of everything here! It contains a 127.89-acre parcel (NW25) & a 45-acre parcel (SW25), with separate titles but adjoining each other. NEW PERIMETER FENCING with 3-wire (1 electric) with some x-fencing (owner has horses)....Plus a 10' width is cleared & mulched around perimeter fencing. The 127-ac is old Meunier Mill Site complete with the burner & a 40x60 finished SHOP with 16' high ceilings & 2 newer 14' high doors (power was disconnected...but there is a DRILLED WELL next to the shop). Power & n/g are at property line. The large LEAN-TO has concrete pad too! There is a long winding driveway into this PRIVATE area which you can't see from the road (this area has separate fencing). There is a lower area with a CREEK running through it! Access to the 45-ac is currently through the 127-ac but 45-ac has its own approach (currently bush). GST IS APPLICABLE.