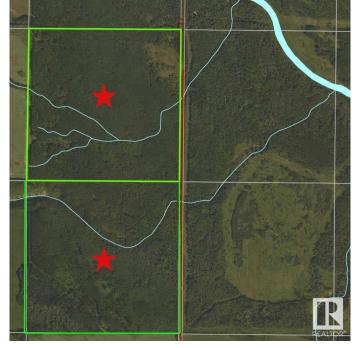

## \$69,900

0 Bedroom, 0.00 Bathroom, Rural on 318.00 Acres

Mcrae, Rural St. Paul County, AB

Looking to expand your grazing potential in Northeastern Alberta? These two quarter sections, each located on separate Grazing Lease (GRL) parcels, offer a promising opportunity for those looking to add valuable summer pasture to their cattle operation. With newly developed road allowances, access has been significantly improved, making it easier to reach and manage the land. While fencing will need to be installed, the groundwork is ready for those willing to invest some sweat equity. Whether you're building your herd or securing land for future generations, this property offers the chance to create a lasting legacy in Alberta's ranch country. Wide open spaces, and the promise of seasons to comeâ€"this could be the beginning of your next chapter on the range.