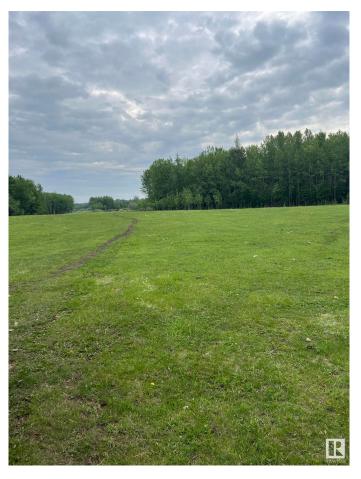

#### \$179,702

0 Bedroom, 0.00 Bathroom, Rural on 79.40 Acres

None, Rural Thorhild County, AB

79.40 ACRES OF VACANT RURAL LAND....GREAT BUILDING SITE....PRIVATE SETTING....PERFECT PARCEL OF LAND ONLY 1 HOUR NORTH OF EDMONTON.....FENCED FOR CATTLE....POWER AND GAS EASILY ACCESSIBLE.

#### Exterior

Exterior Features Private Setting, Rolling Land, Treed Lot