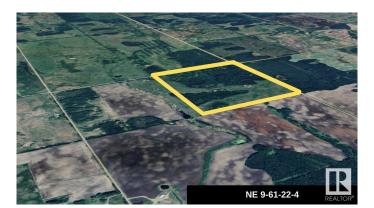

# \$179,702 - Ne 9-61-22-4, Rural Thorhild County

MLS® #E4428814

#### \$179,702

0 Bedroom, 0.00 Bathroom, Rural on 79.40 Acres

None, Rural Thorhild County, AB

79.40 ACRES OF VACANT RURAL LAND....GREAT BUILDING SITE....PRIVATE SETTING....PERFECT PARCEL OF LAND ONLY 1 HOUR NORTH OF EDMONTON.....FENCED FOR CATTLE....POWER AND GAS EASILY ACCESSIBLE.

## **Community Information**

| Address     | Ne 9-61-22-4          |
|-------------|-----------------------|
| Area        | Rural Thorhild County |
| Subdivision | None                  |
| City        | Rural Thorhild County |
| County      | ALBERTA               |
| Province    | AB                    |
| Postal Code | T0A 3J0               |