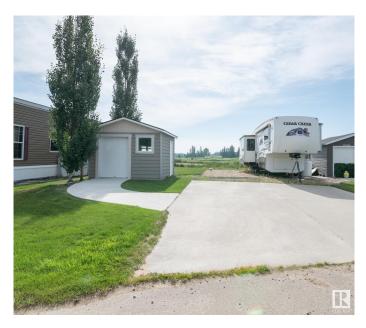

#### \$149,702

0 Bedroom, 0.00 Bathroom, Rural on 0.15 Acres

Trestle Creek Golf Resort, Rural Parkland County, AB

ULTIMATE PLAYGROUNDâ€I..JUST 1 HOUR WEST OF THE CITY…..SPECTACULAR GOLF RESORTâ€I.MULTIPLE AMENITIES….SOUGHT AFTER LAKESIDE LOCATION….BACKS WATER…. ~!WELCOME HOME!~ This RV lot is owned. not leased and has THOUSANDS of dollars spent. Concrete parking pad, cozy fire-pit area, shed for storage 12 x 12 with roll up door for the golf cart, and all the extra toys… all set on what I would argue THE BEST LOT IN THE ENTIRE DEVELOPMENT!!! Area has a 27 hole gold course, lake and water park (like seriously… the families memories to be made are priceless!). There is an option to purchase the RV\* The second you arrive, be sure to feel your blood pressure drop.. and life at the resort to take over!~