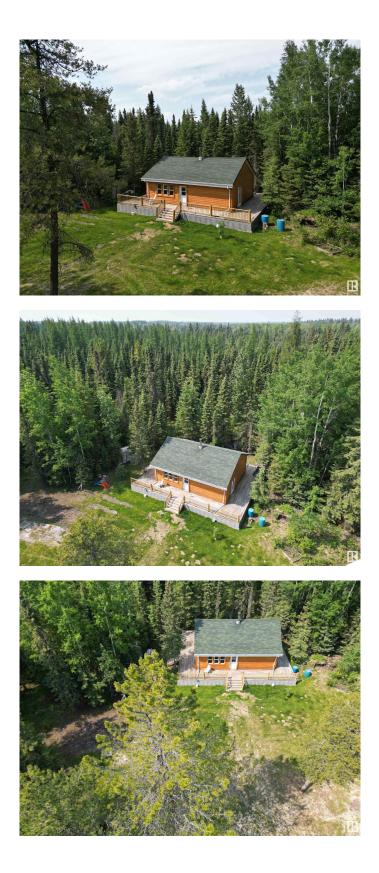

#### \$335,000

1 Bedroom, 0.50 Bathroom, 734 sqft Rural on 38.30 Acres

None, Rural Yellowhead, AB

This private 38+ acre property is surrounded by mature spruce, poplar, pine, birch, larch, apple and willow trees, plus wild raspberries, strawberries, and saskatoons is home to a stunning log house built in 2017. Unfinished you can customize the space to your liking. The home features a cozy woodstove, a wraparound deck, beautiful log siding, and decorative log railings. Also included are a 40-foot C-can, two storage sheds, and additional building materials to complete interior. This exceptional property is located just off the pavement, less than an hour from Edmonton, under an hour from Edson, and only minutes from Chip Lake. Whether you're looking for a weekend getaway or a year-round retreat, this is the perfect place to unwind. Home is currently off-grid, services available at the road if desired. Want more land? We've got you covered. 2 titles. See E4414372 for cabin and 17 acres only. Game cameras on site!! Please follow posted signage.

Built in 2017

#### Exterior

| Exterior          | Wood                                                       |  |
|-------------------|------------------------------------------------------------|--|
| Exterior Features | Backs Onto Park/Trees, Fruit Trees/Shrubs, Low Maintenance |  |
|                   | Landscape, Private Setting, Treed Lot                      |  |
| Construction      | Wood                                                       |  |
| Foundation        | Piling                                                     |  |