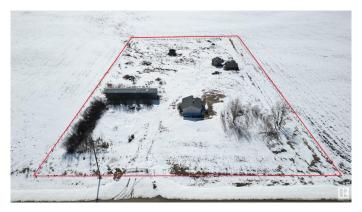

### \$139,000

1 Bedroom, 1.00 Bathroom, 980 sqft Rural on 3.11 Acres

None, Rural Barrhead County, AB

Acreage with services right off of pavement on the Bloomsbury highway. Seller has had a brand new well drilled that has not been used yet and has had power services updated. Property includes house and mobile home but neither are currently livable and would need extensive renovations. Mobile home has upgraded sloped roof and new windows/doors/insulated skirting to be installed. Natural gas line capped at house but could be ran to mobile. No septic system. AG zoning. Option to complete current renos or build/move in a new home, ready to develop to your desires!