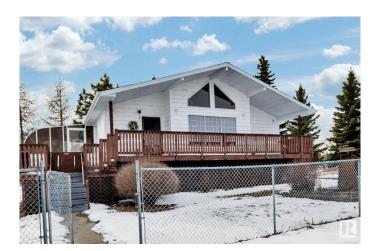

## \$630,000

4 Bedroom, 2.00 Bathroom, 1,023 sqft Rural on 3.58 Acres

Garden Estates, Rural Strathcona County, AB

almost 2000 sf of living space this Newly extensively renovated, immaculate, bright Airconditioned Raised Bungalow is 5 minutes drive to Sherwood Park and Ardrossan, 14 minutes to Tamarack. House has been extensively renovated with new roof, flooring, paint, Trim, Doors, Windows, Plumbing, wiring, Lighting, Furnace, and a Water Conditioning system, New Well Motor + Well water storage tank, New Washer, Dryer, extra Water softener, new Fridge, new Stove, new Microwave, new Chandelier. Also City water line in the subdivision. House is offering 3 bedrooms, one washroom, living, dining and a sun room upstairs and one bedroom, Laundry, family room downstairs, 3 Car detached Garage ad an old 2 Car garage as storage.

### **Essential Information**

MLS® # E4429271 Price \$630,000

Bedrooms 4

Bathrooms 2.00

Full Baths 2

Square Footage 1,023

Acres 3.58

Year Built 1986 Type Rural

Sub-Type Detached Single Family

Style Raised Bungalow

Status Active