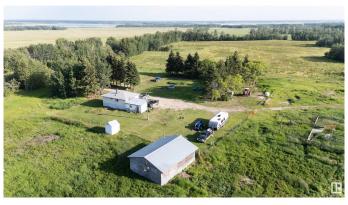

## \$529,900

4 Bedroom, 1.00 Bathroom, 786 sqft Rural on 160.00 Acres

None, Rural Westlock County, AB

This private 160 acres is near Long Island Lake. Lots of grass & treed shelter for your horses or cattle. There is 120/130 acres of pasture or hay-land. Good well. The home has lots of upgrades including windows, a renovated kitchen with white, soft-close cabinets, stainless appliances (gas stove), new sinks taps. Also some newer vinyl plank flooring thru'out the house. New shingles 2023. New soffits, faschia & eavestroughs 2024. There is a shop that needs some siding. The land is very pretty and perfect for a hobby farm, raising some animals, endless horseback trails, enjoying the wildlife and living minutes from the lake in a very private setting and only 25 minutes to Forfar Lake (prime hunting & fishing)!! Down a dead end road to this short road and it's a dead end so this property is super quiet and private!! A great opportunity to own a large piece of land for less than the cost of a lot of homes!!