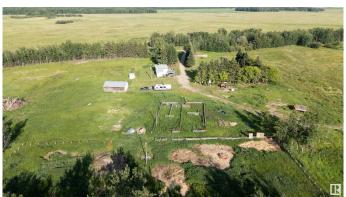

## \$529,900

4 Bedroom, 1.00 Bathroom, 786 sqft Rural on 160.00 Acres

None, Rural Westlock County, AB

This private 160 acres is near Long Island Lake. Lots of grass & treed shelter for your horses or cattle. There is 120/130 acres of pasture or hay-land. Good well. The home has lots of upgrades including windows, a renovated kitchen with white, soft-close cabinets, stainless appliances (gas stove), new sinks taps. Also some newer vinyl plank flooring thru'out the house. New shingles 2023. New soffits, faschia & eavestroughs 2024. There is a shop that needs some siding. The land is very pretty and perfect for a hobby farm, raising some animals, endless horseback trails, enjoying the wildlife and living minutes from the lake in a very private setting and only 25 minutes to Forfar Lake (prime hunting & fishing)!! Down a dead end road to this short road and it's a dead end so this property is super quiet and private!! A great opportunity to own a large piece of land for less than the cost of a lot of homes!!