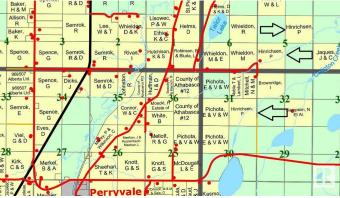

# \$310,000 - 225002 Twp Rd 640, Rural Athabasca County

MLS® #E4429305

## **Community Information**

| Address     | 225002 Twp Rd 640      |
|-------------|------------------------|
| Area        | Rural Athabasca County |
| Subdivision | None                   |
| City        | Rural Athabasca County |
| County      | ALBERTA                |
| Province    | AB                     |
| Postal Code | T0G 1T0                |