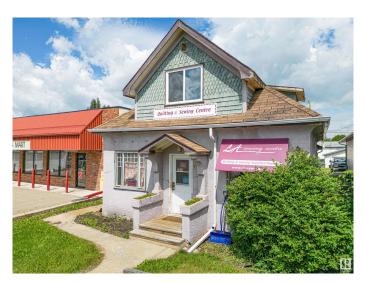

#### \$135,000

0 Bedroom, 0.00 Bathroom, Retail on 0.00 Acres

Lamont, Lamont, AB

A hidden gem in the heart of Lamont, this property is ideal for an entrepreneur seeking to expand into a physical retail space or continue a legacy. Featuring an elegant and organized layout, it's a delight to browse through the store's sections. With updated flooring, good lighting, and ample shelving, it's ready to showcase a wide range of products. The building includes a bathroom for both patrons and staff, and the open upper level offers flexible use as additional retail, office, or work space. The lot allows for rear parking and prime visibility across from a main street intersection. A single-car garage, accessible via the back alley, provides extra storage. Located in charming Lamont, this thriving business attracts locals and visitors alike. Lamont boasts small-town appeal with picturesque streets, friendly residents, and a vibrant community that serves the broader area.

Built in 1920