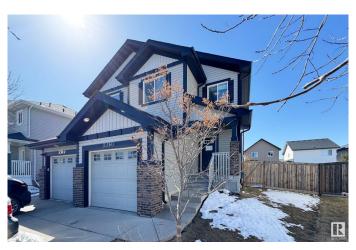

### \$430,000

3 Bedroom, 2.50 Bathroom, 1,508 sqft Single Family on 0.00 Acres

Callaghan, Edmonton, AB

2-storey !/2 Duplex Great family home with partially finished basement 3 bedrooms 3 baths providing ample facilities for family members. Family Room a space for family gatherings and relaxation. The rec room a additional area for recreation, play, or hobbies. This home is located in a great area, close to schools, making it convenient for families. This home provides a balance of personal and communal spaces, essential for family living, alongside the advantage of being in a community-friendly environment.

#### **Amenities**

Amenities Deck Parking Spaces 2

Parking Single Garage Attached

#### **Exterior**

Exterior Wood, Stone, Vinyl

Exterior Features Flat Site

Roof Asphalt Shingles

Construction Wood, Stone, Vinyl

Foundation Concrete Perimeter