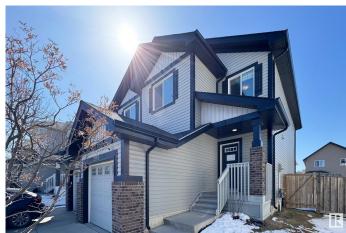

### \$430,000

3 Bedroom, 2.50 Bathroom, 1,508 sqft Single Family on 0.00 Acres

Callaghan, Edmonton, AB

2-storey !/2 Duplex Great family home with partially finished basement 3 bedrooms 3 baths providing ample facilities for family members. Family Room a space for family gatherings and relaxation. The rec room a additional area for recreation, play, or hobbies. This home is located in a great area, close to schools, making it convenient for families. This home provides a balance of personal and communal spaces, essential for family living, alongside the advantage of being in a community-friendly environment.

#### **Amenities**

Amenities Deck Parking Spaces 2

Parking Single Garage Attached

#### **Exterior**

Exterior Wood, Stone, Vinyl

Exterior Features Flat Site

Roof Asphalt Shingles

Construction Wood, Stone, Vinyl

Foundation Concrete Perimeter