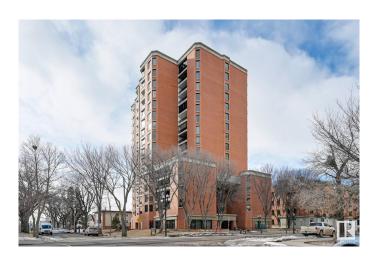

# \$125,000 - 203 11503 100 Avenue, Edmonton

MLS® #E4429498

#### \$125,000

1 Bedroom, 1.00 Bathroom, 484 sqft Condo / Townhouse on 0.00 Acres

WîhkwÃantôwin, Edmonton, AB

TREELINE VIEWS from this RENOVATED BRIGHT studio suite in the majestic, iconic LEMARCHAND TOWER conveniently located steps away from the river valley walking/biking trails, restaurants, coffee shops & quick access to the U of A, Brewery District & Ice District. Open layout with an upgraded kitchen with white cabinetry and an eating bar. Newer vinyl plank flooring throughout. 4 piece main bathroom. Good size balcony with an east exposure. Included is the stove, fridge, washer, dryer and A/C. Titled underground parking #247 on P2. LeMarchand has a guest suite & a renovated social room with a patio. A perfect executive condo! Shows very well!

# **Community Information**

Address 203 11503 100 Avenue

Area Edmonton

Subdivision Wîhkwêntôwin

City Edmonton
County ALBERTA

Province AB

Postal Code T5K 2K7