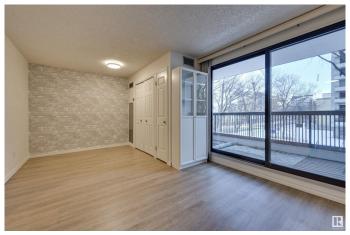

#### \$125,000

1 Bedroom, 1.00 Bathroom, 484 sqft Condo / Townhouse on 0.00 Acres

WîhkwÃantôwin, Edmonton, AB

TREELINE VIEWS from this RENOVATED BRIGHT studio suite in the majestic, iconic LEMARCHAND TOWER conveniently located steps away from the river valley walking/biking trails, restaurants, coffee shops & quick access to the U of A, Brewery District & Ice District. Open layout with an upgraded kitchen with white cabinetry and an eating bar. Newer vinyl plank flooring throughout. 4 piece main bathroom. Good size balcony with an east exposure. Included is the stove, fridge, washer, dryer and A/C. Titled underground parking #247 on P2. LeMarchand has a guest suite & a renovated social room with a patio. A perfect executive condo! Shows very well!