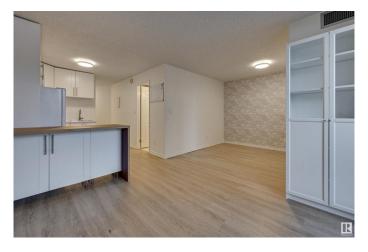

#### \$125,000

1 Bedroom, 1.00 Bathroom, 484 sqft Condo / Townhouse on 0.00 Acres

WîhkwÃantôwin, Edmonton, AB

TREELINE VIEWS from this RENOVATED BRIGHT studio suite in the majestic, iconic LEMARCHAND TOWER conveniently located steps away from the river valley walking/biking trails, restaurants, coffee shops & quick access to the U of A, Brewery District & Ice District. Open layout with an upgraded kitchen with white cabinetry and an eating bar. Newer vinyl plank flooring throughout. 4 piece main bathroom. Good size balcony with an east exposure. Included is the stove, fridge, washer, dryer and A/C. Titled underground parking #247 on P2. LeMarchand has a guest suite & a renovated social room with a patio. A perfect executive condo! Shows very well!