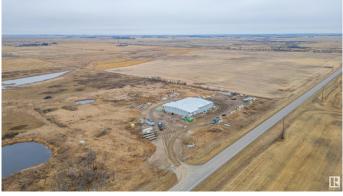

## \$1,750,000

0 Bedroom, 0.00 Bathroom, Industrial on 0.00 Acres

None, Vegreville, AB

Fantastic 16500 Sq Ft Industrial Building on 9.46 Acres Just Minutes South of Vegreville on the Hwy 857. This high end building features 2 Drive through Bays with 18' X 16" Overhead Doors, 2 Compartment sump in a 50' X 100' separated space . Main shop is 100' X 110' with a 18' X 16 Overhead door, office area, Mechanical Room and 2 Bathrooms, A removable press room with a mezzanine. Roughed in In floor heat in building and concrete skirts outside . 400 Amps , cistern for water and septic holding tank. Great place to run your Business