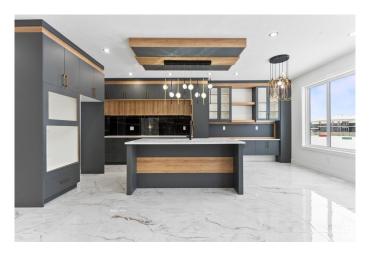

## \$689,000

5 Bedroom, 4.00 Bathroom, 2,420 sqft Rural on 0.06 Acres

Irvine Creek, Rural Leduc County, AB

Experience modern living with a touch of rural charm in this stunning home! Designed for comfort and convenience, this home features a primary bedroom with a luxurious 5-piece ensuite, an upper-floor laundry, and a spacious main floor with a living room, dining room, great room, den, mudroom, and both a main and spice kitchenâ€"perfect for entertaining. The double detached garage, durable vinyl exterior, and full unfinished basement offer endless potential. Stay cozy year-round with natural gas heating and enjoy the ease of municipal services. Conveniently located minutes from schools, shopping, and playgrounds, this home blends tranquility with urban access.

**Amenities** 

Features See Remarks

Interior

Interior Features ensuite bathroom

Heating Forced Air-1, Natural Gas

Stories 2

Has Basement Yes

Basement Full, Unfinished