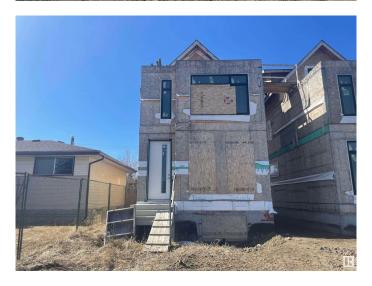

## \$339,999

3 Bedroom, 2.50 Bathroom, 1,912 sqft Single Family on 0.00 Acres

Lendrum Place, Edmonton, AB

BUILDERS ALERT - PRIME DEVELOPMENT OPPORTUNITY IN HIGHLY SOUGHT AFTER NEIGHBOURHOOD OF LENDRUM PLACE. POTENTIAL FOR SIGNIFICANT RETURNS ON COMPLETION. MINUTES AWAY FROM SOUTHGATE, UNIVERSITY OF ALBERTA FARM, AND WHITEMUD DRIVE, THIS PROPERTY HAS EXCELLENT LOCATION. LOFT ON 3RD FLOOR CONNECTS TO A ROOFTOP PATIO. NEW PERMITS REQUIRED. PROPERTY SOLD AS-IS WHERE-IS.

## **Exterior**

Exterior Wood, See Remarks

Exterior Features Back Lane, Not Landscaped, Playground Nearby, Shopping Nearby,

View Downtown

Roof Asphalt Shingles

Construction Wood, See Remarks
Foundation Concrete Perimeter