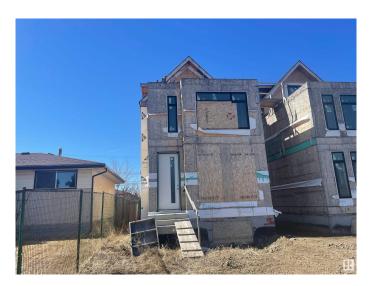

## \$339,999

3 Bedroom, 2.50 Bathroom, 1,912 sqft Single Family on 0.00 Acres

Lendrum Place, Edmonton, AB

BUILDERS ALERT - PRIME DEVELOPMENT OPPORTUNITY IN HIGHLY SOUGHT AFTER NEIGHBOURHOOD OF LENDRUM PLACE. POTENTIAL FOR SIGNIFICANT RETURNS ON COMPLETION. MINUTES AWAY FROM SOUTHGATE, UNIVERSITY OF ALBERTA FARM, AND WHITEMUD DRIVE, THIS PROPERTY HAS EXCELLENT LOCATION. LOFT ON 3RD FLOOR CONNECTS TO A ROOFTOP PATIO. NEW PERMITS REQUIRED. PROPERTY SOLD AS-IS WHERE-IS.

## **Exterior**

Exterior Wood, See Remarks

Exterior Features Back Lane, Not Landscaped, Playground Nearby, Shopping Nearby,

View Downtown

Roof Asphalt Shingles

Construction Wood, See Remarks
Foundation Concrete Perimeter