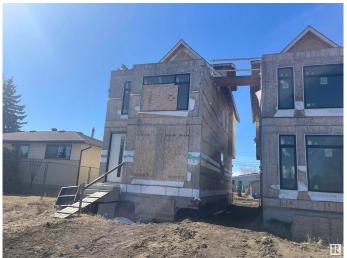

## \$339,999

3 Bedroom, 2.50 Bathroom, 1,912 sqft Single Family on 0.00 Acres

Lendrum Place, Edmonton, AB

BUILDERS ALERT - PRIME DEVELOPMENT OPPORTUNITY IN HIGHLY SOUGHT AFTER NEIGHBOURHOOD OF LENDRUM PLACE. POTENTIAL FOR SIGNIFICANT RETURNS ON COMPLETION. MINUTES AWAY FROM SOUTHGATE, UNIVERSITY OF ALBERTA FARM, AND WHITEMUD DRIVE, THIS PROPERTY HAS EXCELLENT LOCATION. LOFT ON 3RD FLOOR CONNECTS TO A ROOFTOP PATIO. NEW PERMITS REQUIRED. PROPERTY SOLD AS-IS WHERE-IS.

## **Exterior**

Exterior Wood, See Remarks

Exterior Features Back Lane, Not Landscaped, Playground Nearby, Shopping Nearby,

View Downtown

Roof Asphalt Shingles

Construction Wood, See Remarks
Foundation Concrete Perimeter