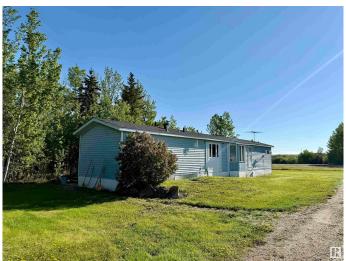

### \$264,900

3 Bedroom, 2.00 Bathroom, 1,311 sqft Rural on 4.59 Acres

None, Rural Yellowhead, AB

Looking for an affordable acreage with endless potential? This 4.59 acre parcel of land offers a unique opportunity for those seeking rural tranquility. The home has been well maintained and offers lots of natural light. Upgrades in the home include a new electric hot water tank, newer furnace, and new shingles. Double garage has a concrete floor, is insulated and has its own electrical box for power. The dugout/pond is spring fed and ready for fish! Toboggan hill is a huge bonus in the winter. Other features on this property include a fire pit area, flower beds, old log house used for storage, storage shed, new septic tank lid, and mature trees. Ready to develop your own private retreat! Conveniently located only 3KM off of HWY 16.