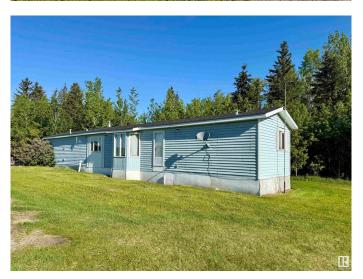

### \$264,900

3 Bedroom, 2.00 Bathroom, 1,311 sqft Rural on 4.59 Acres

None, Rural Yellowhead, AB

Looking for an affordable acreage with endless potential? This 4.59 acre parcel of land offers a unique opportunity for those seeking rural tranquility. The home has been well maintained and offers lots of natural light. Upgrades in the home include a new electric hot water tank, newer furnace, and new shingles. Double garage has a concrete floor, is insulated and has its own electrical box for power. The dugout/pond is spring fed and ready for fish! Toboggan hill is a huge bonus in the winter. Other features on this property include a fire pit area, flower beds, old log house used for storage, storage shed, new septic tank lid, and mature trees. Ready to develop your own private retreat! Conveniently located only 3KM off of HWY 16.