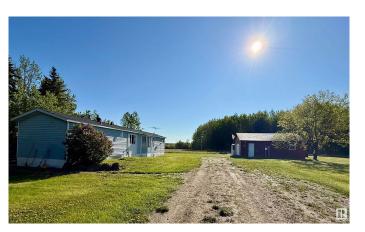

### \$264,900

3 Bedroom, 2.00 Bathroom, 1,311 sqft Rural on 4.59 Acres

None, Rural Yellowhead, AB

Looking for an affordable acreage with endless potential? This 4.59 acre parcel of land offers a unique opportunity for those seeking rural tranquility. The home has been well maintained and offers lots of natural light. Upgrades in the home include a new electric hot water tank, newer furnace, and new shingles. Double garage has a concrete floor, is insulated and has its own electrical box for power. The dugout/pond is spring fed and ready for fish! Toboggan hill is a huge bonus in the winter. Other features on this property include a fire pit area, flower beds, old log house used for storage, storage shed, new septic tank lid, and mature trees. Ready to develop your own private retreat! Conveniently located only 3KM off of HWY 16.