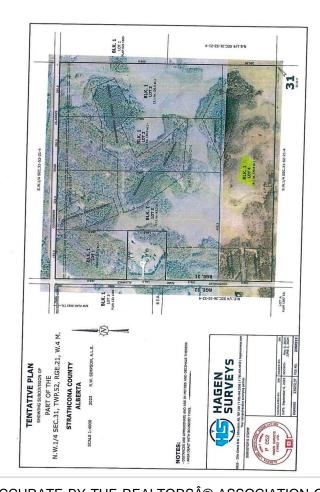

#### \$599,702

0 Bedroom, 0.00 Bathroom, Rural on 39.74 Acres

None, Rural Strathcona County, AB

CLOSE PROXIMITY TO ARDROSSAN AND SHERWOOD PARK!...BEAUTIFUL ROLLING LAND, TREED, PRIVATE SETTING...GREAT BUILDING SITE...APPROACHES PAID FOR, PAID TO LOT LINE...GAS AND POWER ADJACENT TO PROPERTY...VERY PRIVATE!

### **Community Information**

Address Rr 220 Twp 530

Area Rural Strathcona County

Subdivision None

City Rural Strathcona County

County ALBERTA

Province AB

Postal Code T8A 6M8