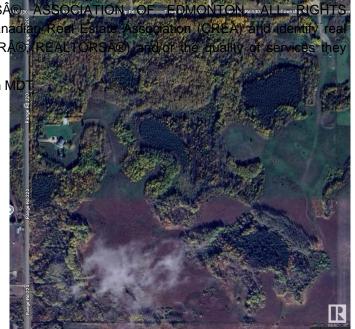

#### \$599,702

0 Bedroom, 0.00 Bathroom, Rural on 39.74 Acres

None, Rural Strathcona County, AB

CLOSE PROXIMITY TO ARDROSSAN AND SHERWOOD PARK!...BEAUTIFUL ROLLING LAND, TREED, PRIVATE SETTING...GREAT BUILDING SITE...APPROACHES PAID FOR, PAID TO LOT LINE...GAS AND POWER ADJACENT TO PROPERTY...VERY PRIVATE!

#### **Exterior**

Exterior Features Private Setting, Rolling Land,