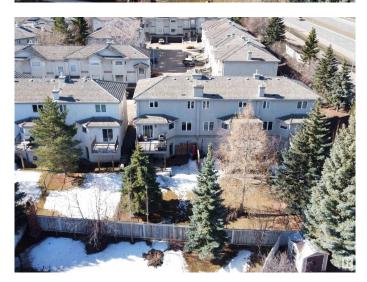

his beautifully updated 1,559 SQFT end-unit townhouse offers 2 bedrooms both with ensuites, 3 bathrooms (1 on the main floor, 2 upstairs), and a double attached garage. The home boasts a main area that features a great size living room complete with fireplace, a cozy dining room with enough room to seat at least 6 people as well as a beautiful updated kitchen complete with black accents, quartz counters and tiled backsplash! Upstairs features the laundry area and 2 bedrooms with ensuites, the primary featuring a 5pc ensuite and walk-in closet. The bottom level features garage and back yard access and a rec room area! This beautiful townhome is MOVE IN READY and close to lots of AMENITIES as well as easy access Terwillegar Drive, Whitemud and Anthony Henday! Call this unit home today!







Built in 1997

### **Essential Information**

| MLS® #     | E4429844  |
|------------|-----------|
| Price      | \$389,800 |
| Bedrooms   | 2         |
| Bathrooms  | 2.50      |
| Full Baths | 2         |
| Half Baths | 1         |

| Square Footage | 1,559             |
|----------------|-------------------|
| Acres          | 0.00              |
| Year Built     | 1997              |
| Туре           | Condo / Townhouse |
| Sub-Type       | Townhouse         |
| Style          | 2 Storey          |
| Status         | Active            |

# **Community Information**

| Address     | 24 1295 Carter Crest Road |
|-------------|---------------------------|
| Area        | Edmonton                  |
| Subdivision | Carter Crest              |
| City        | Edmonton                  |