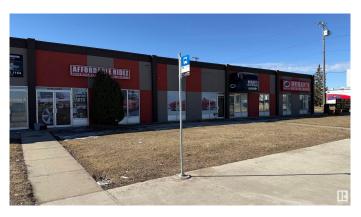

#### \$750,000

0 Bedroom, 0.00 Bathroom, Industrial on 0.00 Acres

Dominion Industrial, Edmonton, AB

Great 2 bay warehouse on separate titles 2000 sq.ft.each Fully open as one bay 4000 sq.ft.Nice front offices 14 feet overhead doors units 14829 and 14831 are for Sale Linc # for other unit is 003314919 There is no condo feesâ€In fact the billboard generates about \$16,000 per year . Billboard revenue pays for entire complex insurance There is Condo Association

## **Exterior**

Exterior Block
Construction Block