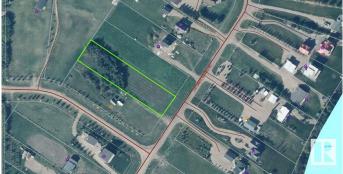

# \$79,900 - 14 562115 Rge Rd 114, Rural Two Hills County

MLS® #E4429892

#### \$79,900

0 Bedroom, 0.00 Bathroom, Rural on 1.00 Acres

Lac Sante (Two Hills County), Rural Two Hills County, AB

Create Your Perfect Lakeside Escape Nestled in the serene community of Lac Sante Shores, this spacious 1-acre lot is ready for your dream retreat. Whether you're envisioning peaceful summer days with a cool drink in hand or cozy evenings around the campfire watching the sunset over the lake, this is the place to make lasting memories. With crystal-clear, spring-fed waters reaching depths of up to 80 feet, Lac Sante is a haven for water sports enthusiasts. Prefer dry land? You're just minutes away from Two Hills or St. Paul golf courses. Lake access is conveniently closeâ€"just a short stroll from the property. The lot comes with power and natural gas at the property line, giving you a head start on your plansâ€"whether it's a cabin or your future home. Don't miss your chance to own a slice of lake life. Summer is just around the corner!

# **Community Information**

| Address     | 14 562115 Rge Rd 114         |
|-------------|------------------------------|
| Area        | Rural Two Hills County       |
| Subdivision | Lac Sante (Two Hills County) |
| City        | Rural Two Hills County       |
| County      | ALBERTA                      |
| Province    | AB                           |
| Postal Code | T0B 4K0                      |