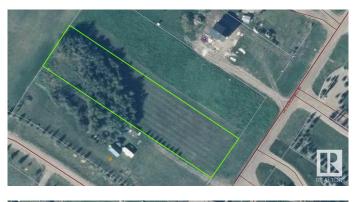

# \$79,900 - 14 562115 Rge Rd 114, Rural Two Hills County

MLS® #E4429892

#### \$79,900

0 Bedroom, 0.00 Bathroom, Rural on 1.00 Acres

Lac Sante (Two Hills County), Rural Two Hills County, AB

Create Your Perfect Lakeside Escape Nestled in the serene community of Lac Sante Shores, this spacious 1-acre lot is ready for your dream retreat. Whether you're envisioning peaceful summer days with a cool drink in hand or cozy evenings around the campfire watching the sunset over the lake, this is the place to make lasting memories. With crystal-clear, spring-fed waters reaching depths of up to 80 feet, Lac Sante is a haven for water sports enthusiasts. Prefer dry land? You're just minutes away from Two Hills or St. Paul golf courses. Lake access is conveniently closeâ€"just a short stroll from the property. The lot comes with power and natural gas at the property line, giving you a head start on your plansâ€"whether it's a cabin or your future home. Don't miss your chance to own a slice of lake life. Summer is just around the corner!

# **Community Information**

| Address     | 14 562115 Rge Rd 114         |
|-------------|------------------------------|
| Area        | Rural Two Hills County       |
| Subdivision | Lac Sante (Two Hills County) |
| City        | Rural Two Hills County       |
| County      | ALBERTA                      |
| Province    | AB                           |
| Postal Code | T0B 4K0                      |