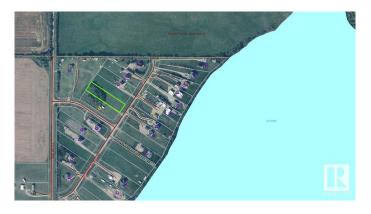

# \$79,900 - 14 562115 Rge Rd 114, Rural Two Hills County

MLS® #E4429892

#### \$79,900

0 Bedroom, 0.00 Bathroom, Rural on 1.00 Acres

Lac Sante (Two Hills County), Rural Two Hills County, AB

Create Your Perfect Lakeside Escape Nestled in the serene community of Lac Sante Shores, this spacious 1-acre lot is ready for your dream retreat. Whether you're envisioning peaceful summer days with a cool drink in hand or cozy evenings around the campfire watching the sunset over the lake, this is the place to make lasting memories. With crystal-clear, spring-fed waters reaching depths of up to 80 feet, Lac Sante is a haven for water sports enthusiasts. Prefer dry land? You're just minutes away from Two Hills or St. Paul golf courses. Lake access is conveniently closeâ€"just a short stroll from the property. The lot comes with power and natural gas at the property line, giving you a head start on your plansâ€"whether it's a cabin or your future home. Don't miss your chance to own a slice of lake life. Summer is just around the corner!

# **Community Information**

| Address     | 14 562115 Rge Rd 114         |
|-------------|------------------------------|
| Area        | Rural Two Hills County       |
| Subdivision | Lac Sante (Two Hills County) |
| City        | Rural Two Hills County       |
| County      | ALBERTA                      |
| Province    | AB                           |
| Postal Code | T0B 4K0                      |

## Exterior

Exterior Features Flat Site, Lake View, Level Land, No Through Road