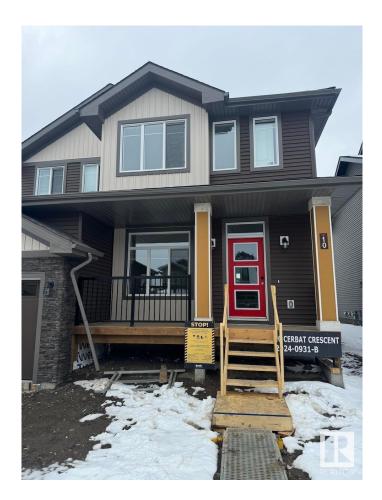

# \$2,545 - 10 Cerbat Crescent, Sherwood Park

MLS® #E4429896

## \$2,545

3 Bedroom, 2.50 Bathroom, 1,450 sqft Rental on 0.00 Acres

Cambrian, Sherwood Park, AB

Welcome Home! Stunning Newly Built 3 Bedroom 2.5 Bathroom Duplex with Rear Detached Double Garage For Rent in the beautiful community of Cambrian, Sherwood Park. Spacious open-concept main floor features large living room, kitchen, half bathroom and dining area. Ample kitchen with plenty of counter tops and storage. Large Peninsula with quartz countertops. All appliances included. Upstairs, you'll find a laundry room, flex room and another full 4pc bathroom and the two extra bedrooms. Master bedroom complete with walk-in closet and ensuite bathroom. Perfect location in new family-friendly community. Tenant pays all utilities. Pets subject to approval.

## **Community Information**

| Address     | 10 Cerbat Crescent |
|-------------|--------------------|
| Area        | Sherwood Park      |
| Subdivision | Cambrian           |
| City        | Sherwood Park      |
| County      | ALBERTA            |
| Province    | AB                 |
| Postal Code | T8H 2Z5            |