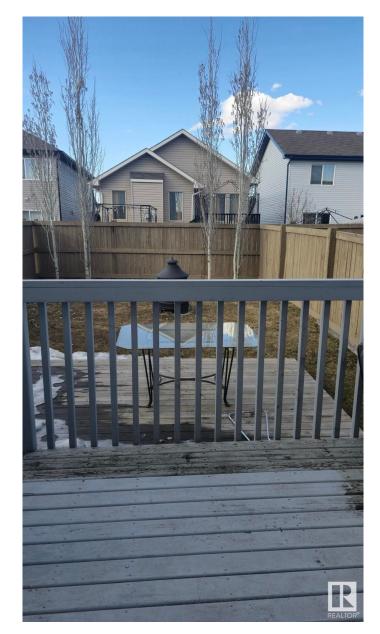

## \$357,000

3 Bedroom, 2.50 Bathroom, 1,320 sqft Single Family on 0.00 Acres

Rapperswill, Edmonton, AB

This two-story half duplex features an open-concept main floor with granite countertops, hardwood floors, corner gas fireplace, a convenient 2-piece bathroom and direct access to the single attached garage. and access to a fenced backyard with BBQ gas line. Upstairs offers a spacious primary suite with walk-in closet and ensuite, 2 more bedrooms, a full 4-piece bathroom, and upper-level laundry. Located near schools, parks, transit, and shoppingâ€"everything you need is close by!

## **Exterior**

Exterior Wood, Vinyl

Exterior Features Fenced

Roof Asphalt Shingles

Construction Wood, Vinyl

Foundation Concrete Perimeter