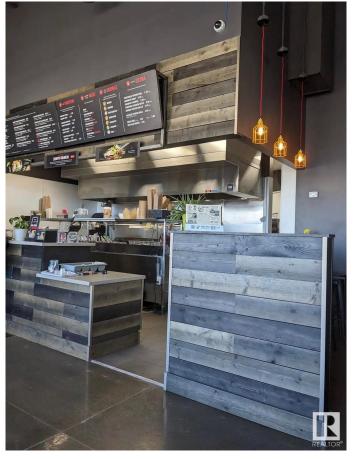

#### \$399.000

0 Bedroom, 0.00 Bathroom, Business on 0.00 Acres

None, Spruce Grove, AB

Asset sale of a well-established Noodlebox franchise located in a high-visibility retail plaza in Spruce Grove, just off the busy Highway 16A. This prime location offers strong vehicle and foot traffic, surrounded by major anchor tenants, gas stations, grocery stores, and dense residential communities. The space is fully built out with modern equipment and a functional layout, ideal for dine-in, takeout, and delivery. Ghost Kitchen Pita Pit approved, adding even more potential for revenue diversification. With excellent exposure, ample parking, and a steady flow of customers throughout the day, this is a turnkey opportunity for entrepreneurs looking to step into a growing franchise in one of Spruce Grove's most active commercial areas.