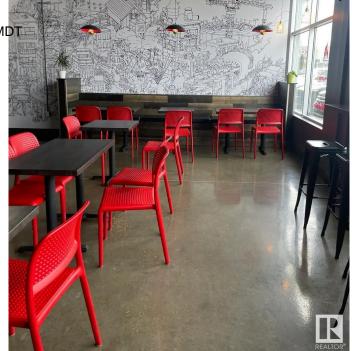

#### \$399.000

0 Bedroom, 0.00 Bathroom, Business on 0.00 Acres

None, Spruce Grove, AB

Asset sale of a well-established Noodlebox franchise located in a high-visibility retail plaza in Spruce Grove, just off the busy Highway 16A. This prime location offers strong vehicle and foot traffic, surrounded by major anchor tenants, gas stations, grocery stores, and dense residential communities. The space is fully built out with modern equipment and a functional layout, ideal for dine-in, takeout, and delivery. Ghost Kitchen Pita Pit approved, adding even more potential for revenue diversification. With excellent exposure, ample parking, and a steady flow of customers throughout the day, this is a turnkey opportunity for entrepreneurs looking to step into a growing franchise in one of Spruce Grove's most active commercial areas.