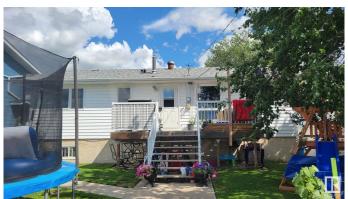

### \$334,900

5 Bedroom, 2.50 Bathroom, 1,130 sqft Single Family on 0.00 Acres

Vegreville, Vegreville, AB

Check out this well looked after bi-level located in the growing town of Vegreville. This family home features many upgrades, such as Siding (2019), Shingles (2016), Flooring (2019), Furnace & Air conditioning (2023), Hot water Tank (2022), Paint (2018), Bathroom reno (2024), Kitchen Cupboards (2016), Whirlpool Appliances (2016), some window upgrades. Yard has lots to offer with roomy deck, vegetable garden and beautiful 24 x 26 ' detached single heated garage. Taxes 2840 for 2024.

#### Amenities

Amenities Air Conditioner, Deck, Hot Water Natural Gas, See Remarks

Parking Double Garage Detached