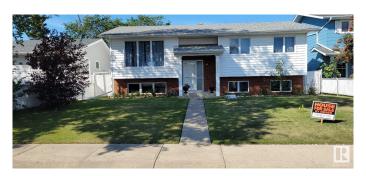

# \$334,900 - 5822 54 Street, Vegreville

MLS® #E4430150

### \$334,900

5 Bedroom, 2.50 Bathroom, 1,130 sqft Single Family on 0.00 Acres

Vegreville, Vegreville, AB

Check out this well looked after bi-level located in the growing town of Vegreville. This family home features many upgrades, such as Siding (2019), Shingles (2016), Flooring (2019), Furnace & Air conditioning (2023), Hot water Tank (2022), Paint (2018), Bathroom reno (2024), Kitchen Cupboards (2016), Whirlpool Appliances (2016), some window upgrades. Yard has lots to offer with roomy deck, vegetable garden and beautiful 24 x 26 ' detached single heated garage. Taxes 2840 for 2024.

#### **Exterior**

Exterior Wood, Brick, Vinyl

Exterior Features Airport Nearby, Back Lane, Fenced, Golf Nearby, Playground Nearby,

Public Swimming Pool, Schools, Shopping Nearby, See Remarks

Roof Asphalt Shingles