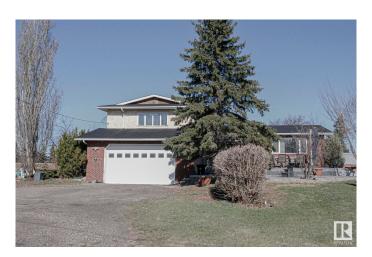

# \$489,000 - 5018 50 Street, Rural Thorhild County

MLS® #E4430192

#### \$489.000

4 Bedroom, 2.50 Bathroom, 2,253 sqft Rural on 1.31 Acres

None, Rural Thorhild County, AB

COUNTRY LIVING RIGHT OFF THE HWY! Motivated Sellers are Offering This Unique 5 Level Split With 4 Bedrooms and 3 Baths, Main and Lower Level Laundry. Boiler System, In-floor Heating .The 2 Undeveloped Lower Levels Allow For Multiple Options For Possible Future Developed Areas! Upgrades Include New main Floor Paint. New Main Floor Bathroom, Featuring an Expansive Kitchen With Stainless Appliances, Gas Stove and Fireplace! The Bonus Sized Primary Has Easy Access to the Large 4 Pce Bathroom. A Large East Facing Composite Deck - An Attached Heated Dbl Garage All on Over an Acre of Property! A 3' Grade Beam Installed as Prep For a 50'x80' Shop. LOW LOW TAXES!! Minutes to Shopping in Redwater and Close to The Expansion Plants in Fort Saskatchewan! Well Worth a Look!

#### **Exterior**

Exterior Wood

Exterior Features Corner Lot, Flat Site, Fruit Trees/Shrubs, Landscaped, Low Maintenance

Landscape

Construction Wood

Foundation Concrete Perimeter