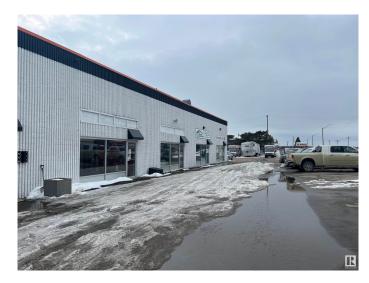

# **\$0 - 5 Alberta Avenue, Spruce Grove**

MLS® #E4430262

#### \$0

0 Bedroom, 0.00 Bathroom, Industrial on 0.00 Acres

Diamond Industrial Park, Spruce Grove, AB

1960 Sq Ft Industrial Bay for lease. Bay is approx 46 Feet long, with additional office space in front and an additional 750 sq ft mezzanine above. 12' overhead door. One washroom and lots of light in office area. Ample parking and shared yard space. Zoned M1 General Industrial. Uses ranging from Automotive Services to Office Services and Retail. Available Immediately.