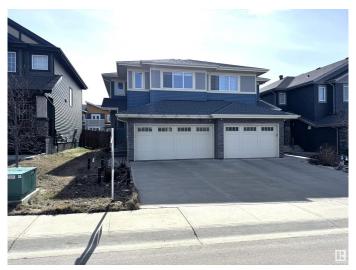

# \$505,000 - 3798 Weidle Crescent, Edmonton

MLS® #E4430286

## \$505,000

3 Bedroom, 3.50 Bathroom, 1,628 sqft Single Family on 0.00 Acres

Walker, Edmonton, AB

Beautifully maintained 2016-built home boasting a modern open-concept kitchen with ceiling-height cabinetry, quartz countertops, and premium stainless steel appliances. This spacious residence features 3 large bedrooms, 3.5 bathrooms, and a sunlit bonus room with expansive windows. The fully finished basement includes a second kitchenâ€"perfect for extended family or hosting guests. Enjoy outdoor living with a charming backyard complete with a gazebo.

#### **Essential Information**

MLS® # E4430286 Price \$505,000

Bedrooms 3 Bathrooms 3.50

Full Baths 3

Square Footage 1,628 Acres 0.00

Year Built 2016

Type Single Family

1