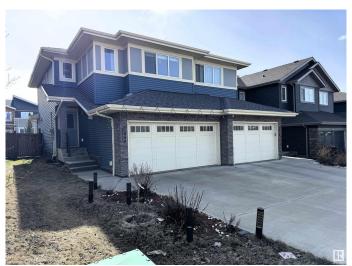

# \$505,000 - 3798 Weidle Crescent, Edmonton

MLS® #E4430286

## \$505,000

3 Bedroom, 3.50 Bathroom, 1,628 sqft Single Family on 0.00 Acres

Walker, Edmonton, AB

Beautifully maintained 2016-built home boasting a modern open-concept kitchen with ceiling-height cabinetry, quartz countertops, and premium stainless steel appliances. This spacious residence features 3 large bedrooms, 3.5 bathrooms, and a sunlit bonus room with expansive windows. The fully finished basement includes a second kitchenâ€"perfect for extended family or hosting guests. Enjoy outdoor living with a charming backyard complete with a gazebo.

#### **Essential Information**

MLS® # E4430286 Price \$505,000

Bedrooms 3 Bathrooms 3.50

Full Baths 3

Square Footage 1,628 Acres 0.00

Year Built 2016

Type Single Family

1