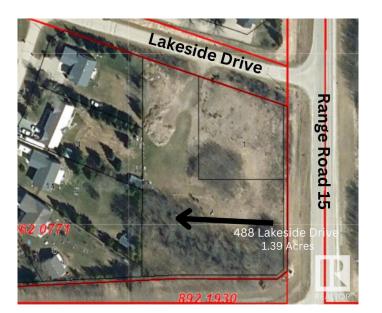

# \$199,000 - 488 Lakeside Drive, Rural Parkland County

MLS® #E4430366

#### \$199,000

0 Bedroom, 0.00 Bathroom, Land Commercial on 0.00 Acres

Spring Lake, Rural Parkland County, AB

Incredible opportunity of 1.39 acres just outside of Stony Plain in the vibrant community of Spring Lake. Range Road 15 and Township Road 524 service not only Spring Lake residence with quick access to Highway 16 to the north and Stony Plain to the east, Hasse Lake and Mink Lake to the west but also core country residential residences of Parkland County in the surrounding area. Spring Lakes population itself in 2023 was 773 residence and continues to grow with few commercial opportunities available.