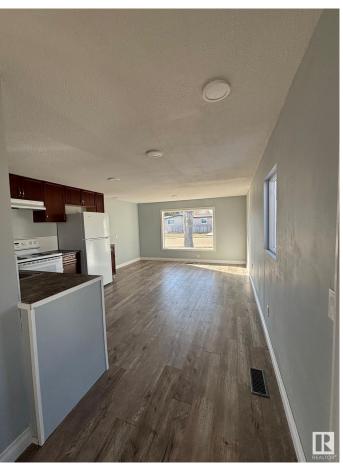

#### \$94,900

2 Bedroom, 1.00 Bathroom, 1,020 sqft Land Lease Community on 0.00 Acres

Maple Ridge (Edmonton), Edmonton, AB

This spacious 2 bed, 1 bath mobile home has many upgrades including new roof (2024), fully drywalled, new laminate flooring throughout, new toilet and tub. Upgraded vinyl windows and newer doors, newer furnace (approx.2021), and hot water tank (approx.2021). You will find lots of natural light throughout. Outside are two storage sheds and a spacious covered private porch to enjoy your morning coffee. Across the street is a bus stop and park, also nearby you'll find a store and gas station.

### Interior

| Appliances | Dishwasher-Built-In, Dryer, |
|------------|-----------------------------|
|            | Stove-Electric, Washer      |
| Heating    | Forced Air-1, Natural Gas   |