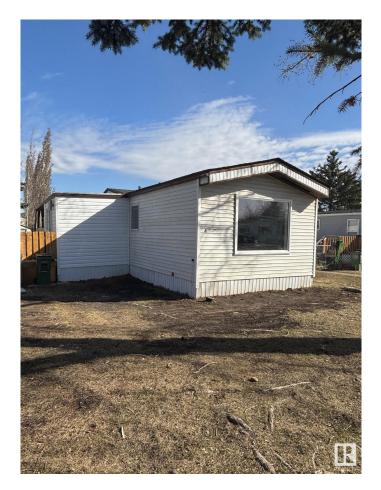

# \$94,900 - 4 Oak Ridge Drive, Edmonton

MLS® #E4430463

#### \$94,900

2 Bedroom, 1.00 Bathroom, 1,020 sqft Land Lease Community on 0.00 Acres

Maple Ridge (Edmonton), Edmonton, AB

This spacious 2 bed, 1 bath mobile home has many upgrades including new roof (2024), fully drywalled, new laminate flooring throughout, new toilet and tub. Upgraded vinyl windows and newer doors, newer furnace (approx.2021), and hot water tank (approx.2021). You will find lots of natural light throughout. Outside are two storage sheds and a spacious covered private porch to enjoy your morning coffee. Across the street is a bus stop and park, also nearby you'll find a store and gas station.

Built in 1981