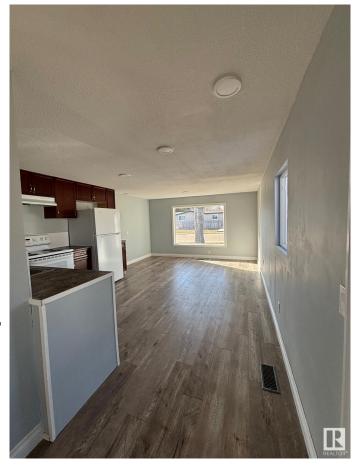

#### \$112,900

2 Bedroom, 1.00 Bathroom, 1,020 sqft Land Lease Community on 0.00 Acres

Maple Ridge (Edmonton), Edmonton, AB

This spacious 2 bed, 1 bath mobile home has many upgrades including new roof (2024), fully drywalled, new laminate flooring throughout, new toilet and tub. Upgraded vinyl windows and newer doors, newer furnace (approx.2021), and hot water tank (approx.2021). You will find lots of natural light throughout. Outside are two storage sheds and a spacious covered private porch to enjoy your morning coffee. Across the street is a bus stop and park, also nearby you'll find a store and gas station.