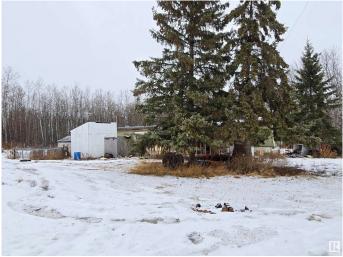

### \$149,900

1 Bedroom, 1.00 Bathroom, 953 sqft Rural on 3.99 Acres

None, Rural Lac Ste. Anne County, AB

Very private 3.99 acre parcel outside of subdivisions near Lac St Anne and Wabamum Lakes. Paved road all the way to Edmonton save for last 2 miles. Property with a dwelling wanting a lot of TLC or removal. Driveway, Well and Power already set up. Lovely site needing clean up and a new owner.

## Exterior

| Exterior          | Wood                       |
|-------------------|----------------------------|
| Exterior Features | Flat Site, Private Setting |
| Construction      | Wood                       |
| Foundation        | Pylon                      |