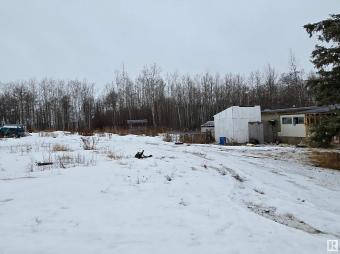

### \$149,900

1 Bedroom, 1.00 Bathroom, 953 sqft Rural on 3.99 Acres

None, Rural Lac Ste. Anne County, AB

Very private 3.99 acre parcel outside of subdivisions near Lac St Anne and Wabamum Lakes. Paved road all the way to Edmonton save for last 2 miles. Property with a dwelling wanting a lot of TLC or removal. Driveway, Well and Power already set up. Lovely site needing clean up and a new owner.

## Exterior

| Exterior          | Wood                       |
|-------------------|----------------------------|
| Exterior Features | Flat Site, Private Setting |
| Construction      | Wood                       |
| Foundation        | Pylon                      |