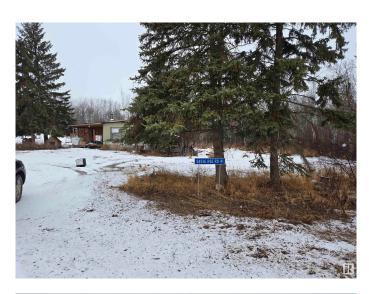

### \$149,900

1 Bedroom, 1.00 Bathroom, 953 sqft Rural on 3.99 Acres

None, Rural Lac Ste. Anne County, AB

Very private 3.99 acre parcel outside of subdivisions near Lac St Anne and Wabamum Lakes. Paved road all the way to Edmonton save for last 2 miles. Property with a dwelling wanting a lot of TLC or removal. Driveway, Well and Power already set up. Lovely site needing clean up and a new owner.

## Exterior

| Exterior          | Wood                       |
|-------------------|----------------------------|
| Exterior Features | Flat Site, Private Setting |
| Construction      | Wood                       |
| Foundation        | Pylon                      |