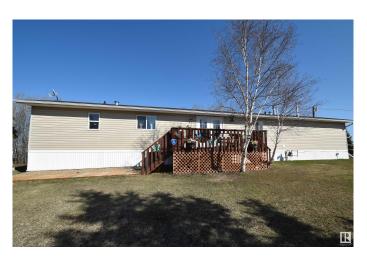

## \$279,900

3 Bedroom, 2.00 Bathroom, 1,520 sqft Rural on 1.38 Acres

Crestview Beach, Rural St. Paul County, AB

Meticulously Maintained Modular over 3 Adjoining Lotsâ€" Crestview Beach Enjoy peaceful country living just 10 minutes from St. Paul in this well-kept 1,520 sq ft modular home located in the serene community of Crestview Beach. Set on a total of 1.37 acres, this property is move-in ready with numerous recent upgrades that ensure comfort and peace of mind. The home features new shingles (2020), a hot water tank (2023), pressure tank and softening system (2022), and new skirting (2023). With a drilled well, septic tank, and field already in place, everything is set for you to move in and live mortgage- or rent-free. Whether you're looking for a year-round residence or a quiet retreat, this one checks all the boxes. Don't miss out!

### **Amenities**

Features Off Street Parking, Deck, Hot Water Natural Gas, Vaulted Ceiling, Vinyl

Windows

## **Exterior**

Exterior Modular

Exterior Features Boating, Flat Site, No Back Lane, Recreation Use

Construction Modular

Foundation Block