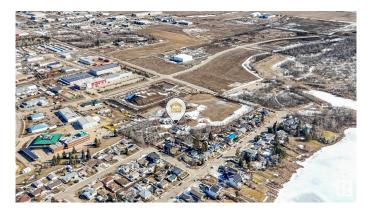

### \$2,690,000

0 Bedroom, 0.00 Bathroom, Land Commercial on 0.00 Acres

East Industrial\_LEDU, Leduc, AB

8.15 ACRES IN THE CITY OF LEDUC! Welcome to North Telford with 8+ acres tucked away and secluded in a private location and ready for a developers vision! Currently with a 1,525 Square foot house, a double oversized garage, and oversized shop on the property. Right between the residential homes of North Telford and the industrial area of Leduc, it is the most unique property in the whole city! With access off of 45th Street from the residential side on 54th Avenue, and also access from 43rd Street on the industrial side and the Leduc Lions Park and the walking paths at North Telford Park, the opportunity is ripe. Pitch your idea of what you'd like to do to the City of Leduc, and they're open for discussion on your vision. Currently zoned Urban Reserve, and is been referred to as the "holding" zone as it's waiting for development. It is an amazing piece of land right in city limits...DON'T PASS THIS UP! Come take a look today!