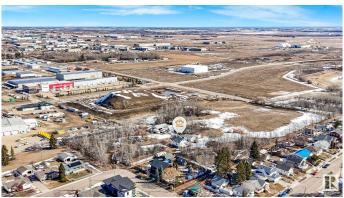

### \$2,690,000

0 Bedroom, 0.00 Bathroom, Land Commercial on 0.00 Acres

East Industrial\_LEDU, Leduc, AB

8.15 ACRES IN THE CITY OF LEDUC! Welcome to North Telford with 8+ acres tucked away and secluded in a private location and ready for a developers vision! Currently with a 1,525 Square foot house, a double oversized garage, and oversized shop on the property. Right between the residential homes of North Telford and the industrial area of Leduc, it is the most unique property in the whole city! With access off of 45th Street from the residential side on 54th Avenue, and also access from 43rd Street on the industrial side and the Leduc Lions Park and the walking paths at North Telford Park, the opportunity is ripe. Pitch your idea of what you'd like to do to the City of Leduc, and they're open for discussion on your vision. Currently zoned Urban Reserve, and is been referred to as the "holding" zone as it's waiting for development. It is an amazing piece of land right in city limits...DON'T PASS THIS UP! Come take a look today!