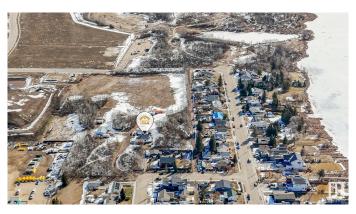

### \$2,690,000

0 Bedroom, 0.00 Bathroom, Land Commercial on 0.00 Acres

East Industrial\_LEDU, Leduc, AB

8.15 ACRES IN THE CITY OF LEDUC! Welcome to North Telford with 8+ acres tucked away and secluded in a private location and ready for a developers vision! Currently with a 1,525 Square foot house, a double oversized garage, and oversized shop on the property. Right between the residential homes of North Telford and the industrial area of Leduc, it is the most unique property in the whole city! With access off of 45th Street from the residential side on 54th Avenue, and also access from 43rd Street on the industrial side and the Leduc Lions Park and the walking paths at North Telford Park, the opportunity is ripe. Pitch your idea of what you'd like to do to the City of Leduc, and they're open for discussion on your vision. Currently zoned Urban Reserve, and is been referred to as the "holding" zone as it's waiting for development. It is an amazing piece of land right in city limits...DON'T PASS THIS UP! Come take a look today!