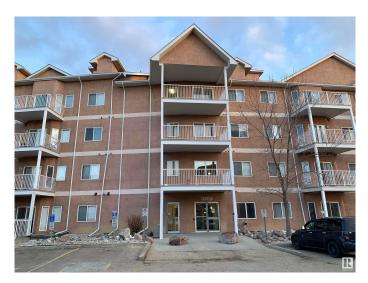

# \$159,000 - 201 4304 139 Avenue, Edmonton

MLS® #E4430579

#### \$159,000

2 Bedroom, 2.00 Bathroom, 1,065 sqft Condo / Townhouse on 0.00 Acres

Clareview Town Centre, Edmonton, AB

Location, location, location. Superbly positioned close to everything (including LRT), this beautiful condo features 2 spacious bedrooms, two bathrooms, in suite laundry/storage, kitchen with large island, underground parking and balcony. Well managed by Candema, this unit is a perfect place to start your home ownership, downsize or become first time landlord

## **Community Information**

| Address | 201 4304 139 Avenue |
|---------|---------------------|
| Area    | Edmonton            |

| Subdivision<br>City<br>County<br>Province<br>Postal Code                                          | Clareview Town Centre<br>Edmonton<br>ALBERTA<br>AB<br>T5Y 0H6                                                                                                  |
|---------------------------------------------------------------------------------------------------|----------------------------------------------------------------------------------------------------------------------------------------------------------------|
| Amenities                                                                                         |                                                                                                                                                                |
| Amenities                                                                                         | Club House, Parking-Extra, Recreation Room/Centre, Secured Parking,<br>Storage-In-Suite                                                                        |
| Parking                                                                                           | Underground                                                                                                                                                    |
| Interior                                                                                          |                                                                                                                                                                |
| Interior Features<br>Appliances<br>Heating<br># of Stories<br>Stories<br>Has Basement<br>Basement | ensuite bathroom<br>Dryer, Oven-Microwave, Refrigerator, Stove-Electric, Washer<br>Hot Water, Natural Gas<br>4<br>1<br>Yes<br>None, No Basement                |
| Exterior                                                                                          |                                                                                                                                                                |
| Exterior<br>Exterior Features<br>Roof<br>Construction<br>Foundation                               | Wood, Stucco<br>Landscaped, Level Land, Playground Nearby, Public Transportation,<br>Shopping Nearby<br>Asphalt Shingles<br>Wood, Stucco<br>Concrete Perimeter |