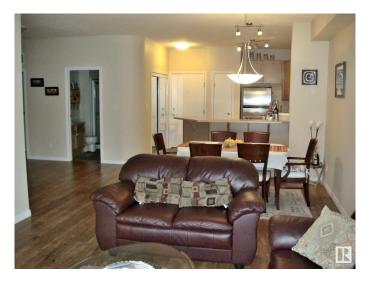

#### \$159,000

2 Bedroom, 2.00 Bathroom, 1,065 sqft Condo / Townhouse on 0.00 Acres

Clareview Town Centre, Edmonton, AB

Location, location, location. Superbly positioned close to everything (including LRT), this beautiful condo features 2 spacious bedrooms, two bathrooms, in suite laundry/storage, kitchen with large island, underground parking and balcony. Well managed by Candema, this unit is a perfect place to start your home ownership, downsize or become first time landlord

## **Community Information**

| Address | 201 4304 139 Avenue |
|---------|---------------------|
| Area    | Edmonton            |

| Subdivision<br>City<br>County<br>Province<br>Postal Code                                          | Clareview Town Centre<br>Edmonton<br>ALBERTA<br>AB<br>T5Y 0H6                                                                                                  |
|---------------------------------------------------------------------------------------------------|----------------------------------------------------------------------------------------------------------------------------------------------------------------|
| Amenities                                                                                         |                                                                                                                                                                |
| Amenities                                                                                         | Club House, Parking-Extra, Recreation Room/Centre, Secured Parking,<br>Storage-In-Suite                                                                        |
| Parking                                                                                           | Underground                                                                                                                                                    |
| Interior                                                                                          |                                                                                                                                                                |
| Interior Features<br>Appliances<br>Heating<br># of Stories<br>Stories<br>Has Basement<br>Basement | ensuite bathroom<br>Dryer, Oven-Microwave, Refrigerator, Stove-Electric, Washer<br>Hot Water, Natural Gas<br>4<br>1<br>Yes<br>None, No Basement                |
| Exterior                                                                                          |                                                                                                                                                                |
| Exterior<br>Exterior Features<br>Roof<br>Construction<br>Foundation                               | Wood, Stucco<br>Landscaped, Level Land, Playground Nearby, Public Transportation,<br>Shopping Nearby<br>Asphalt Shingles<br>Wood, Stucco<br>Concrete Perimeter |