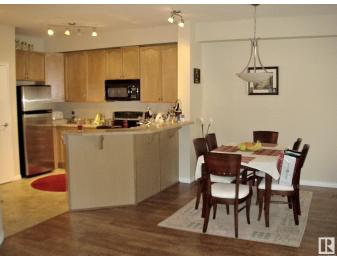

#### \$159,000

2 Bedroom, 2.00 Bathroom, 1,065 sqft Condo / Townhouse on 0.00 Acres

Clareview Town Centre, Edmonton, AB

Location, location, location. Superbly positioned close to everything (including LRT), this beautiful condo features 2 spacious bedrooms, two bathrooms, in suite laundry/storage, kitchen with large island, underground parking and balcony. Well managed by Candema, this unit is a perfect place to start your home ownership, downsize or become first time landlord

## **Community Information**

| Address | 201 4304 139 Avenue |
|---------|---------------------|
| Area    | Edmonton            |

| Subdivision<br>City<br>County<br>Province<br>Postal Code                                          | Clareview Town Centre<br>Edmonton<br>ALBERTA<br>AB<br>T5Y 0H6                                                                                                  |
|---------------------------------------------------------------------------------------------------|----------------------------------------------------------------------------------------------------------------------------------------------------------------|
| Amenities                                                                                         |                                                                                                                                                                |
| Amenities                                                                                         | Club House, Parking-Extra, Recreation Room/Centre, Secured Parking,<br>Storage-In-Suite                                                                        |
| Parking                                                                                           | Underground                                                                                                                                                    |
| Interior                                                                                          |                                                                                                                                                                |
| Interior Features<br>Appliances<br>Heating<br># of Stories<br>Stories<br>Has Basement<br>Basement | ensuite bathroom<br>Dryer, Oven-Microwave, Refrigerator, Stove-Electric, Washer<br>Hot Water, Natural Gas<br>4<br>1<br>Yes<br>None, No Basement                |
| Exterior                                                                                          |                                                                                                                                                                |
| Exterior<br>Exterior Features<br>Roof<br>Construction<br>Foundation                               | Wood, Stucco<br>Landscaped, Level Land, Playground Nearby, Public Transportation,<br>Shopping Nearby<br>Asphalt Shingles<br>Wood, Stucco<br>Concrete Perimeter |