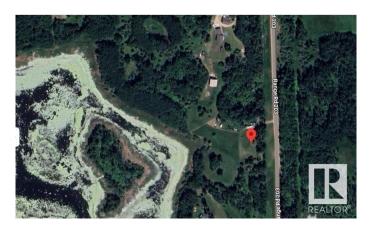

#### \$419,000

3 Bedroom, 2.00 Bathroom, 958 sqft Rural on 5.76 Acres

None, Rural Beaver County, AB

Wonderful piece of property with a mobile home, Build your dream home backing on to a small body of water while residing in the mobile. This home offers such a serene and majestic setting of morning coffee sunrises and beautiful sunset views. Only a 16 min drive to Tofield and a 35 min Drive to Sherwood park this 5.76 acre lot has so much potential. There is a drilled well, septic to the home.

## **Community Information**

Address 50124 Range Road 203

Area Rural Beaver County

Subdivision None

City Rural Beaver County

County ALBERTA

Province AB

Postal Code T0B 4J2