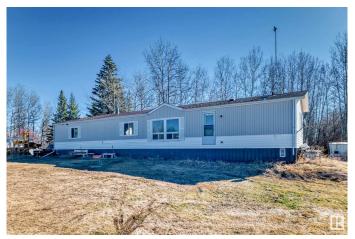

#### \$419,000

3 Bedroom, 2.00 Bathroom, 958 sqft Rural on 5.76 Acres

None, Rural Beaver County, AB

Wonderful piece of property with a mobile home, Build your dream home backing on to a small body of water while residing in the mobile. This home offers such a serene and majestic setting of morning coffee sunrises and beautiful sunset views. Only a 16 min drive to Tofield and a 35 min Drive to Sherwood park this 5.76 acre lot has so much potential. There is a drilled well, septic to the home.