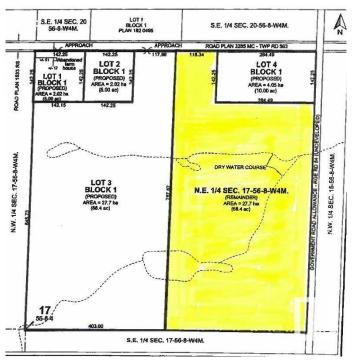

## **Community Information**

Address Rr 84u Twp Rd 563

Area Rural St. Paul County

Subdivision None

City Rural St. Paul County

County ALBERTA

Province AB

Postal Code T0A 3A0