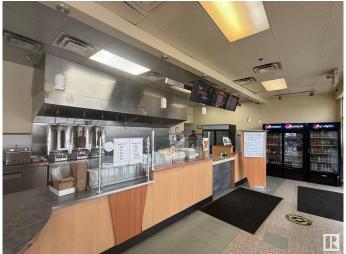

#### \$225,000

0 Bedroom, 0.00 Bathroom, Business on 0.00 Acres

Allendale, Edmonton, AB

This Donair & Kebab is a popular Middle Eastern eatery located on South Side of Edmonton. They offer a diverse menu featuring donairs, shawarma wraps, kebabs, burgers, poutine, rice bowls, and breakfast options like eggs, omelettes, and pancakes.