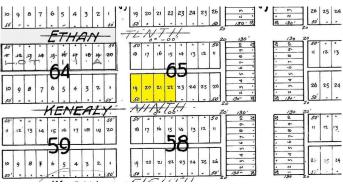

## \$88,000

0 Bedroom, 0.00 Bathroom, Single Family on 0.00 Acres

None, Mirror, AB

Unique Opportunity to own a 120' x 200' or 0.55 acre lot w/ utilities on site in the Quiet Community of MIRROR, AB. These 4 lots, each 50' x 120', are separately Titled. Each lot does have its own municipal address which would allow you to relocate friends or family on their own lot. Lacombe County confirms Power, Water, Septic & Gas are on site; likely the most southerly lot. Lot(s) are surrounded by Mature Spruce Trees, one driveway access on south end, 4 Sheds, Gazebo stays, Lawn Tractor, Fruit Fruits, Lilacs, Rhubarb plants, plus various other shrubbery with some fencing. Mirror is centrally located to many recreation activities and other communities -Buffalo Lake offer several Rec Area & Provincial Parks. Lacombe 30min, Red Deer 45min, Camrose 49min, Edmonton EIA 2h, Sylvan Lake 55min. Mirror is accessed off Highway 21.

# **Community Information**

Address 5027 47 Street

Area Mirror
Subdivision None
City Mirror

County ALBERTA

Province AB

Postal Code T0B 3C0