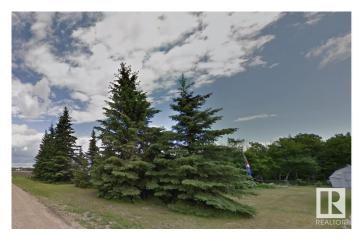

## \$88,000

0 Bedroom, 0.00 Bathroom, Single Family on 0.00 Acres

None, Mirror, AB

Unique Opportunity to own a 120' x 200' or 0.55 acre lot w/ utilities on site in the Quiet Community of MIRROR, AB. These 4 lots, each 50' x 120', are separately Titled. Each lot does have its own municipal address which would allow you to relocate friends or family on their own lot. Lacombe County confirms Power, Water, Septic & Gas are on site; likely the most southerly lot. Lot(s) are surrounded by Mature Spruce Trees, one driveway access on south end, 4 Sheds, Gazebo stays, Lawn Tractor, Fruit Fruits, Lilacs, Rhubarb plants, plus various other shrubbery with some fencing. Mirror is centrally located to many recreation activities and other communities -Buffalo Lake offer several Rec Area & Provincial Parks. Lacombe 30min, Red Deer 45min, Camrose 49min, Edmonton EIA 2h, Sylvan Lake 55min. Mirror is accessed off Highway 21.

### **Exterior**

Exterior Features Flat Site, Fruit Trees/Shrubs, Schools, Shopping Nearby, Treed Lot

Lot Description 120' x 200'