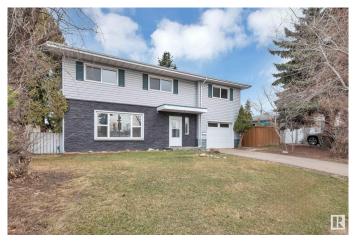

### \$399,900

4 Bedroom, 2.00 Bathroom, 1,911 sqft Single Family on 0.00 Acres

Glengarry, Edmonton, AB

Check out this Unique 1910 Sq Ft 4 bedroom 2 Story home in the heart of Glengarry. This home features redone kitchen, Large living and Dining rooms plus a main floor laundry and a 3 piece bath. Upper level features a SECOND KITCHEN, 3/4 large bedrooms or 1 bedroom can be an second living room, 5 piece bath with room for a stackable laundry. Upgrades features fresh paint, vinyl siding on the front and much much more. Attached single heated garage, Parking/RV Parking from alley with potential for 2 car garage. Fantastic location across the street from Glengarry Elementary School, and walking distance to junior and High Schools, Northgate Mall and Northgate transit Center The **BASEMENTLESS** Home has endless possibilities

Built in 1962

## **Exterior**

Exterior Wood, Stucco, Vinyl

Exterior Features Fenced, Landscaped, Playground Nearby, Public Transportation,

Schools, Shopping Nearby

Roof Asphalt Shingles

Construction Wood, Stucco, Vinyl Foundation Concrete Perimeter