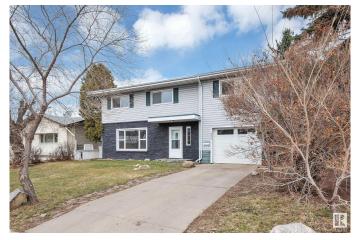

### \$399,900

4 Bedroom, 2.00 Bathroom, 1,911 sqft Single Family on 0.00 Acres

Glengarry, Edmonton, AB

Check out this Unique 1910 Sq Ft 4 bedroom 2 Story home in the heart of Glengarry. This home features redone kitchen, Large living and Dining rooms plus a main floor laundry and a 3 piece bath. Upper level features a SECOND KITCHEN, 3/4 large bedrooms or 1 bedroom can be an second living room, 5 piece bath with room for a stackable laundry. Upgrades features fresh paint, vinyl siding on the front and much much more. Attached single heated garage, Parking/RV Parking from alley with potential for 2 car garage. Fantastic location across the street from Glengarry Elementary School, and walking distance to junior and High Schools, Northgate Mall and Northgate transit Center The **BASEMENTLESS** Home has endless possibilities

Built in 1962

## **Exterior**

Exterior Wood, Stucco, Vinyl

Exterior Features Fenced, Landscaped, Playground Nearby, Public Transportation,

Schools, Shopping Nearby

Roof Asphalt Shingles

Construction Wood, Stucco, Vinyl Foundation Concrete Perimeter