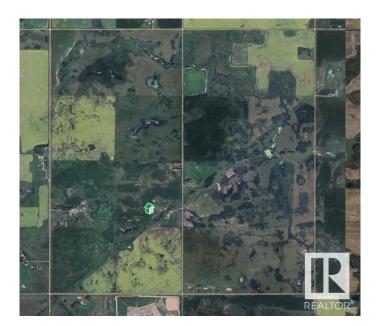

## \$499,702

0 Bedroom, 0.00 Bathroom, Rural on 150.52 Acres

None, Rural Beaver County, AB

150.52 ACRES TOTAL...100 ACRES CULTIVATED...CLOSE TO RYLEY