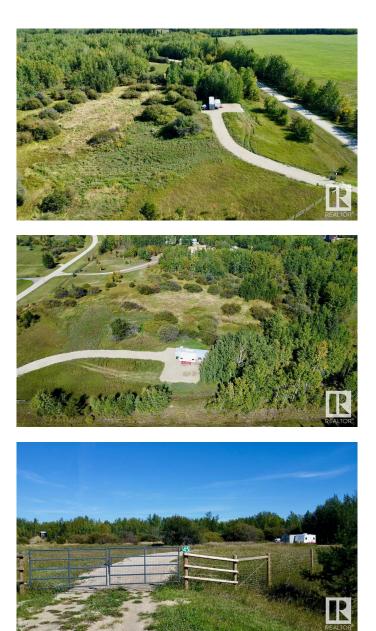

#### \$169,900

0 Bedroom, 0.00 Bathroom, Rural on 4.23 Acres

Singing Hills Estates, Rural Parkland County, AB

Welcome to your perfect getaway in Singing Hills, just an hour west of Edmonton! This stunning lot is ready to be your private retreat or the foundation for your dream development. The property features a meticulously constructed 200' long by 16' wide driveway that leads to a spacious 40' by 60' parking pad, providing ample space for vehicles, RVs, or future structures. The driveway and parking pad are built to last, with a roadway geo-textile membrane installed atop a compacted clay surface, covered by 10 inches of compacted 40mm aggregates. This solid foundation ensures durability and stability for years to come. The entire perimeter of the lot is securely fenced with a 4-foot fence, complete with a gate, offering privacy and peace of mind. Whether you're looking to develop or simply enjoy a serene spot close to Lake Wabamun, this property is a rare opportunity!

# Exterior

Exterior Features Corner Lot, Fenced, Golf Nearby, No Back Lane, Recreation Use