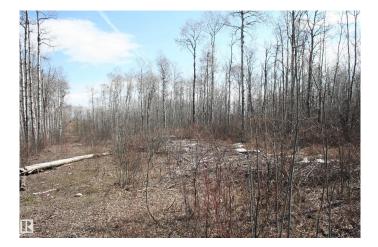

### \$89,970

0 Bedroom, 0.00 Bathroom, Rural on 6.00 Acres

None, Rural Lac Ste. Anne County, AB

Escape is at hand! Less than one hour from Edmonton, this nicely treed and rolling 6 acre piece is not only affordable, but also very close to Lac St Anne and Alberta Beach, Gunn and Onoway. Develop one of the good building sites here with your own acreage paradise ideas, or keep it raw for just the thrill of the outdoors, this very private acreage has an approach in place, some fencing is done as well. Power and Gas are very close, and the water table here is excellent if you drill a well. Very well priced, sieze this opportunity today.

#### Exterior

Exterior Features No Back Lane, No Through Road, Private Setting, Rolling Land, Treed Lot, Partially Fenced