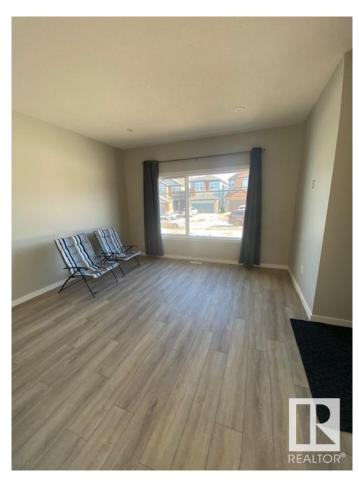

#### \$2,295

3 Bedroom, 2.50 Bathroom, 1,604 sqft Rental on 0.00 Acres

Charlesworth, Edmonton, AB

Welcome home to your 1600 sqft house in the desirable neighborhood of Charlesworth. With 3 bedrooms and 2.5 bathrooms, this home is perfect for your family! The entrance offers a closet and a space for you and your guests to put your coats and shoes. It then opens into the dining area with lots of bright windows. Across is the kitchen that has beautiful, stainless steel appliances. Throughout the main living area is gorgeous luxury vinyl plank flooring. Guests also have access to a convenient  $\hat{A}^{1/2}$  bath on the main floor! Cozy carpet leads you upstairs where the 3 bedrooms are. Each room has lots of large windows where lots of natural sunlight beams through! The primary bedroom has its own en-suite (no worry about sharing with the kids or guests!) with DOUBLE SINKS, lots of drawers & storage, standalone shower, and a relaxing tub! The primary bedroom walk through closet offers lots of room for your clothes and storage! Down the hallway are 2 good-sized bedrooms with their own full, main bathroom.